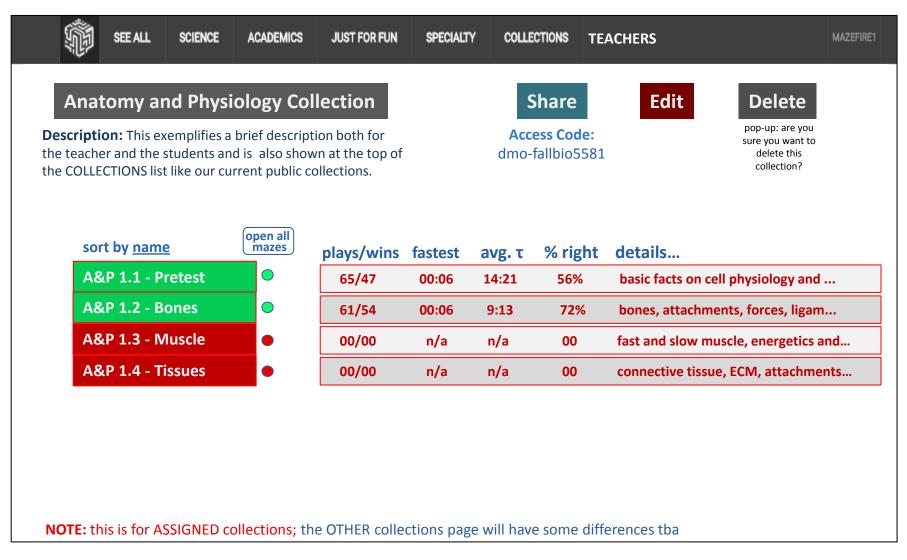

### **Example: Assigned Collection Page**

additional (older) notes below later we might let teachers set OPEN and CLOSE times fore each maze; not needed yet!

Clicking the <u>OPEN ALL</u> button will turn all green and that button will then say "close all mazes" to allow the opposite. Red and green ball-buttons will toggle individual mazes ON or OFF (i.e. collecting student data or not). The items included in table is just my first pass aka negotiable. The "<u>details</u>" field is just the first 35 characters in the sql table's description field for each individual maze. A future Advanced Teacher Tools package would let teachers edit this.

Later we might open the **Explanations Page** with a button under the Collection Name