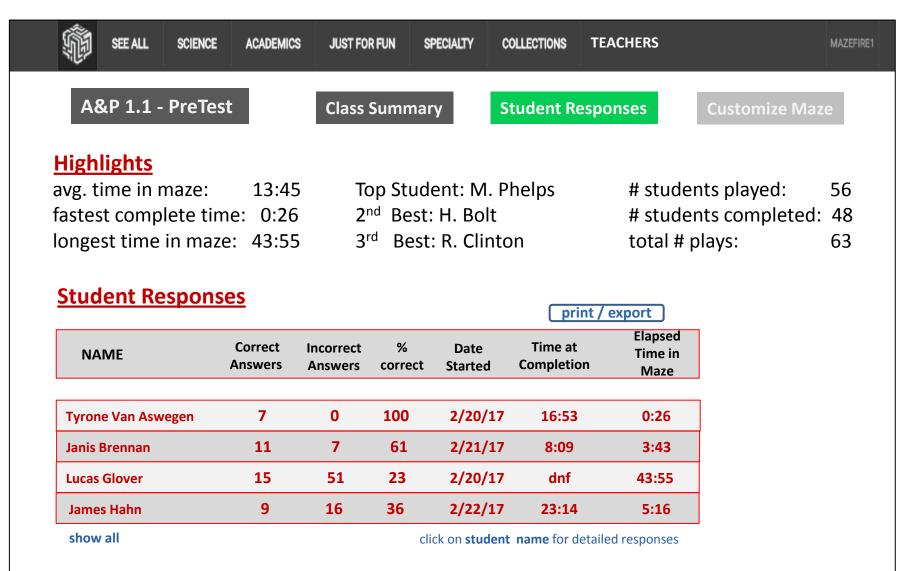

#### **Teacher Report 2**: Student Details

We will be modifying existing web pages (slides 7 and 8) along the lines shown here. These mockups are also shown to convey existing functionality in the MazeFire 2.0 code.