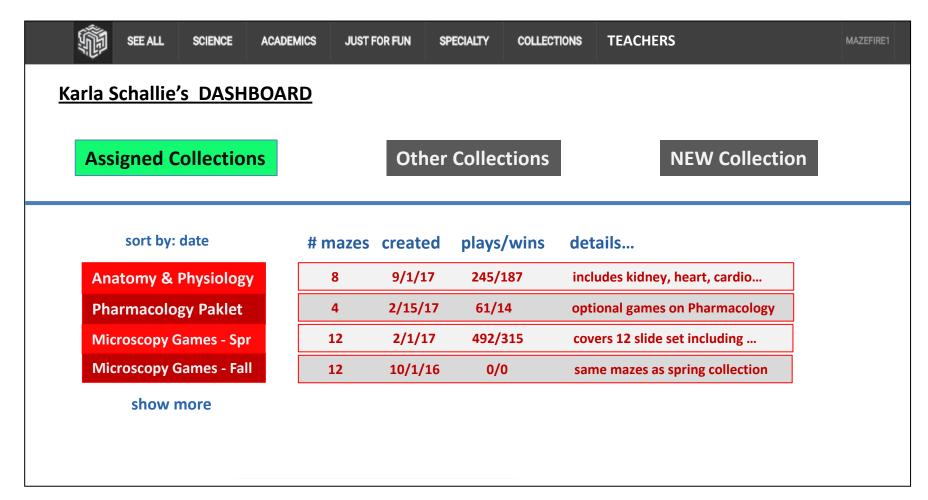

## Teacher Dashboard / Teacher Home Page

**NEW Notes**: If user clicks **TEACHERS** and is not logged in, pop-up should say "you must be logged in to use Teacher Tools (free)." After logging in, if person has no collections yet and clicks on **ASSIGNED** our pop-up should say "click NEW collection if you wish to create a collection for your students"; or for **MORE** say: "click NEW collection if you wish to create a collections". In the future, clicking on the <u>sort by</u> will reveal options, perhaps date created, category, most played (NOT PART of mvp). DEFAULT view is to show ASSIGNED collections; clicking **MORE** will turn that box GREEN and show collections that are not assigned to classes. We will eventually need a COPY collection function.

### **Example: Assigned Collection Page**

additional (older) notes below later we might let teachers set OPEN and CLOSE times fore each maze; not needed yet!

Clicking the <u>OPEN ALL</u> button will turn all green and that button will then say "close all mazes" to allow the opposite. Red and green ball-buttons will toggle individual mazes ON or OFF (i.e. collecting student data or not). The items included in table is just my first pass aka negotiable. The "<u>details</u>" field is just the first 35 characters in the sql table's description field for each individual maze. A future Advanced Teacher Tools package would let teachers edit this.